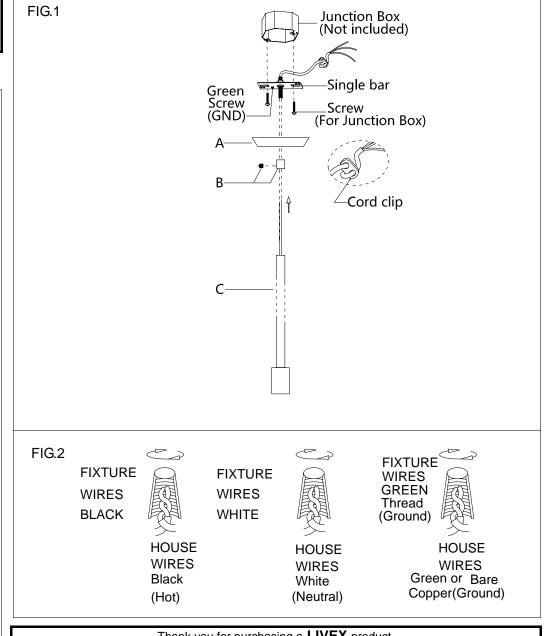

## **ASSEMBLING THE FIXTURE (Fig.1)**

- 1. Shut off the power at the circuit breaker box. Remove old fixture and all hardware from Junction Box.
- 2. Carefully unpack your new fixture and lay out all the parts on a clear area. Be care not to lose any small parts necessary for installation.
- 3. While holding the lamp body(C) towards the ceiling, attach the single bar to the Junction Box with the two junction box screws as shown. The side of the single bar marked "GND" must face out. The junction box is not included.
- 4. By measuring, determine correct cord length needed for proper hanging height. **NOTE: slide cord clip to the proper position, then you may cut extra cord.**
- 5. Connect the electrical wires as Shown in Fig.2, making sure that all wire nuts are secured. You may have to wrap the connections with electrical tape. If your outlet has a ground wire (green or bare copper), connect the fixture ground wire to it. Otherwise connect fixture's ground wire directly to the Mounting plate with the green screw provided. After wires are connected, tuck them carefully inside the Junction Box.
- 6. Install the canopy(A) onto the junction box, the pipe thread protrude from the hole in the canopy and rotation the coupling(B) until tighten it, then lock it securely with the plastic screw.
- 7. Install the light bulb(Not included) in accordance with the fixture's specifications. NOTE: DO NOT EXCEED THE SPECIFIED WATTAGE!