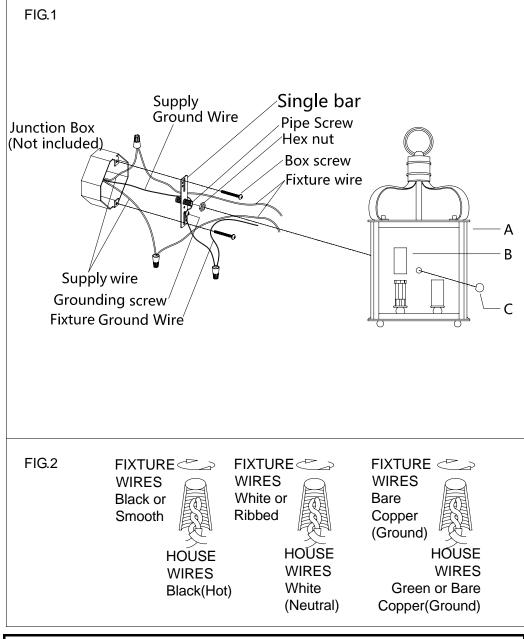

## **ASSEMBLING THE FIXTURE (Fig.1)**

- 1. Shut off the power at the circuit breaker and remove old fixture, including the single bar. Carefully unpack your new fixture and lay out all the parts on a clear area. Take care not to lose any small parts necessary for installation.
- 2. Thread the pipe screw part way into the center hole of the single bar and secure with hex nut.
- 3. Attach the single bar to the junction box using two box screws as shown. The side of the single bar marked "GND" must face out. The junction box is not included.
- 4. Follow wiring instructions carefully (see fig.2)
- 5. Place the lamp body(A) onto the junction box, aligning the mounting hole with the pipe thread, then tighten it with the ball nut (C).
- 6. Attach the candle sleeve(B) insert to the lamp holder.
- Install the light bulb(Not included) in accordance with the fixture's specifications. NOTE: DO NOT EXCEED THE MAXIMUM WATTAGE RATING!

## **CONNECTING THE WIRES (Fig.2)**

- 1. Connect the electrical wires as follows. Connect the Black wire from the fixture to the black house (hot) Wire. Connect the white wire from the fixture to the white (neutral) house wire. Make sure all wire nuts are secured. You may wrap the connections with electrical tape. If your outlet box has a ground wires (green or bare copper) connect fixture's ground wire to it. Otherwise attach the bare copper fixture wire to the green ground screw on the single bar.
- 2. Tuck the wire connections neatly into the wall junction box.