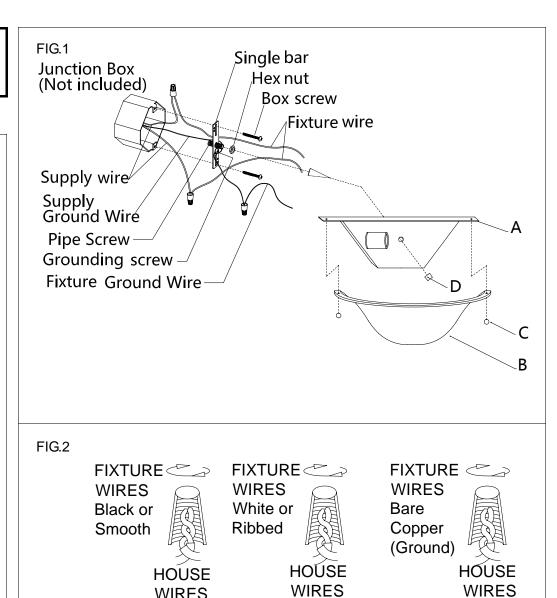

## **ASSEMBLING THE FIXTURE (Fig.1)**

- 1. Shut off the power at the circuit breaker and remove old fixture, including the single bar. Carefully unpack your new fixture and lay out all the parts on a clear area. Take care not to lose any small parts necessary for installation.
- 2. Thread the pipe screw part way into the center hole of the single bar and secure with hex nut. Attach the single bar to the junction box using two box screws as shown. The side of the single bar marked "GND" must face out. The junction box is not included.
- 3. Place the lamp body(A) onto the glass shade(B), aligning the mounting hole with the screws, then tighten it with the ball nut (C).
- 4. Follow wiring instructions carefully (see fig.2)
- 5. Attach the lamp body onto the junction box, aligning the backplane mounting hole with the pipe screw, then tighten it with the column nut (D).
- Install the light bulb(Not included) in accordance with the fixture's specifications. NOTE: DO NOT EXCEED THE MAXIMUM WATTAGE RATING!

## **CONNECTING THE WIRES (Fig.2)**

- 1. Connect the electrical wires as follows. Connect the Black wire from the fixture to the black house (hot) Wire. Connect the white wire from the fixture to the white (neutral) house wire. Make sure all wire nuts are secured. You may wrap the connections with electrical tape. If your outlet box has a ground wires (green or bare copper) connect fixture's ground wire to it. Otherwise attach the bare copper fixture wire to the green ground screw on the mounting plate.
- 2. Tuck the wire connections neatly into the wall junction box.