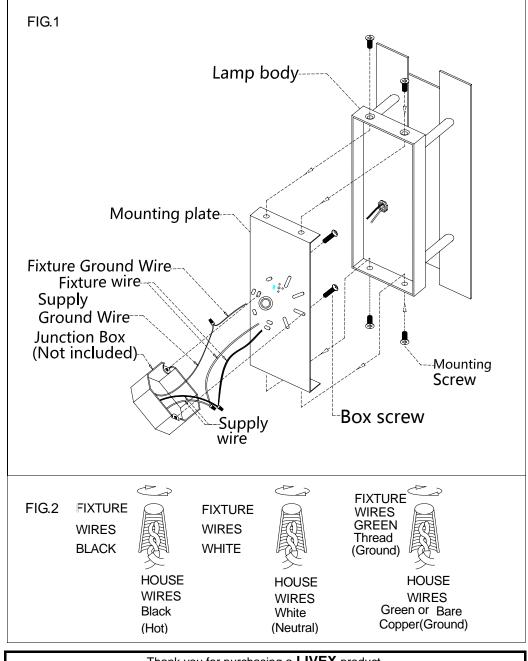

## MOUNTING THE FIXTURE (Fig.1)

- 1. Shut off the power at the circuit breaker box. Remove old fixture and all hardware from Junction Box.
- 2. Carefully unpack your new fixture and lay out all the parts on a clear area. Take care not to lose any small parts necessary for installation.
- 3. Guide supply wires through hole in center of mounting plate.
- **4.** Attach the mounting plate to the junction box using two junction box screws as shown. The side of the mounting plate marked "GND" must face out. **The junction box is not included.**
- 5. Follow wiring instructions carefully (see fig.2).
- 6. Place the lamp body over the mounting plate, aligning the backplane holes with screw hole of the mounting plate in side, then lock it securely with mounting screws.
- 7. Install the light bulbs(not included) in accordance with the fixture's specifications. NOTE: DO NOT EXCEED THE MAXIMUM WATTAGE RATING!

## CONNECTING THE WIRES (Fig.2)

- 1. Connect the electrical wires as follows. Connect the Black wire from the fixture to the black house (hot) Wire. Connect the white wire from the fixture to the white (neutral) house wire. Make sure all wire nuts are secured. You may wrap the connections with electrical tape. If your outlet box has a ground wires (green or bare copper) connect fixture's ground wire to it. Otherwise attach the bare copper fixture wire to the green ground screw on the mounting plate.
- 2. Tuck the wire connections neatly into the backplane.