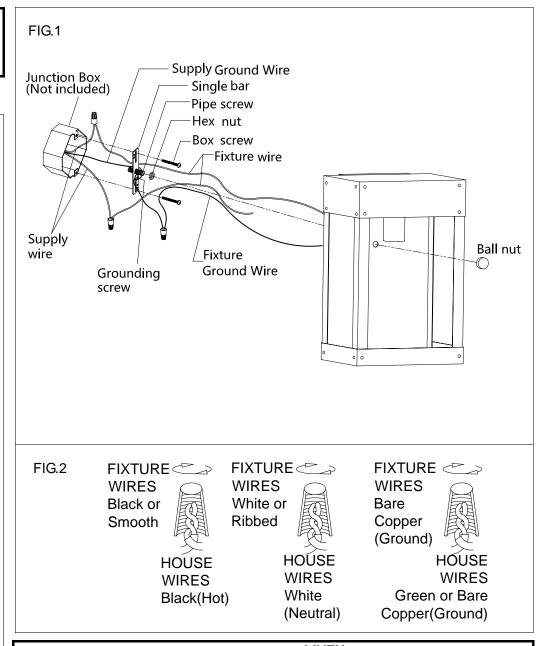

## ASSEMBLING THE FIXTURE (Fig.1)

- 1. Shut off the power at the circuit breaker box. Remove old fixture and all hardware from Junction Box. Carefully unpack your new fixture and lay out all the parts on a clear area. Take care not to lose any small parts necessary for installation.
- 2. Thread the pipe screw part way into the center hole of the single bar and secure with hex nut. Attach the single bar to the junction box using two box screws. The side of the single bar marked "GND" must face out. The junction box is not included.
- 3. Follow wiring instructions carefully(see fig.2).
- 4. Attach the lamp body onto the junction box, aligning screws on single bar with mounting hole, lock it securely with the ball nut.
- Install the light bulb(not included) in accordance with the fixture's specifications. NOTE: DO NOT EXCEED THE MAXIMUM WATTAGE RATING!
- 6. With silicone caulking compound, caulk completely around where back of cover meets with the wall surface to prevent water from seeping into outlet box.

## **CONNECTING THE WIRES (Fig.2)**

- 1. Connect the electrical wires as follows. Connect the Black wire from the fixture to the black house (hot) Wire. Connect the white wire from the fixture to the white (neutral) house wire. Make sure all wire nuts are secured. You may wrap the connections with electrical tape. If your outlet box has a ground wires (green or bare copper) connect fixture's ground wire to it. Otherwise attach the bare copper fixture wire to the green ground screw on the mounting plate.
- 2. Tuck the wire connections neatly into the wall junction box.