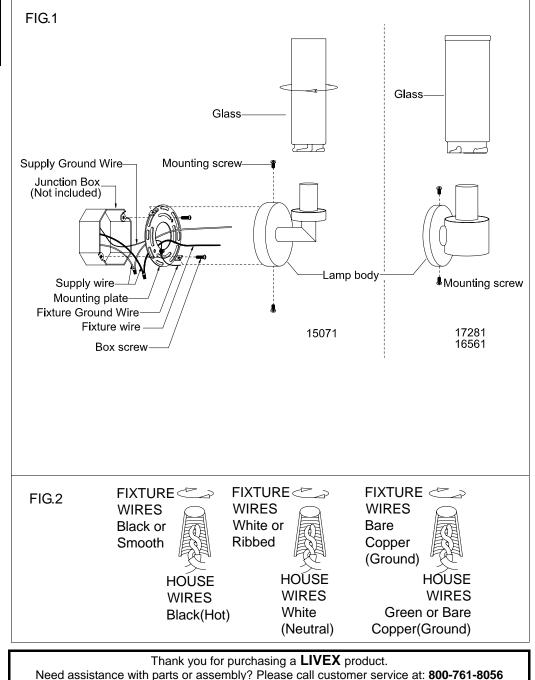

## ASSEMBLING THE FIXTURE (Fig.1)

- 1. Shut off the power at the circuit breaker box. Remove old fixture and all hardware from Junction Box.
- Carefully unpack your new fixture and lay out all the parts on a clear area. Take care not to lose any small parts necessary for installation.
- 3. Attach the mounting plate to the junction box using two junction box screws as shown. The side of the mounting plate marked "GND" must face out. The junction box is not included.
- 4. Guide fixture wires through hole in center of mounting plate.
- 5. Follow wiring instructions carefully (see fig.2)
- 6. Attach the lamp body onto the mounting plate, aligning the back plate holes with screw hole of the mounting plate in side, then lock it securely with mounting screws.
- 7. Install the light bulb(Not included) in accordance with the fixture specifications. NOTE: DO NOT EXCEED THE SPECIFIED WATTAGE!
- 8. Raise the glass insert to the cover of lamp holder, by turning it clockwise until tight.

## Wiring (Fig.2)

- 1. Connect the electrical wires as follows. Connect the Black wire from the fixture to the black house (hot) Wire. Connect the white wire from the fixture to the white (neutral) house wire. Make sure all wire nuts are secured. You may wrap the connections with electrical tape. If your outlet box has a ground wires (green or bare copper) connect fixture's ground wire to it. Otherwise attach the bare copper fixture wire to the green ground screw on the mounting plate.
- 2. Tuck the wire connections neatly into the wall junction box.