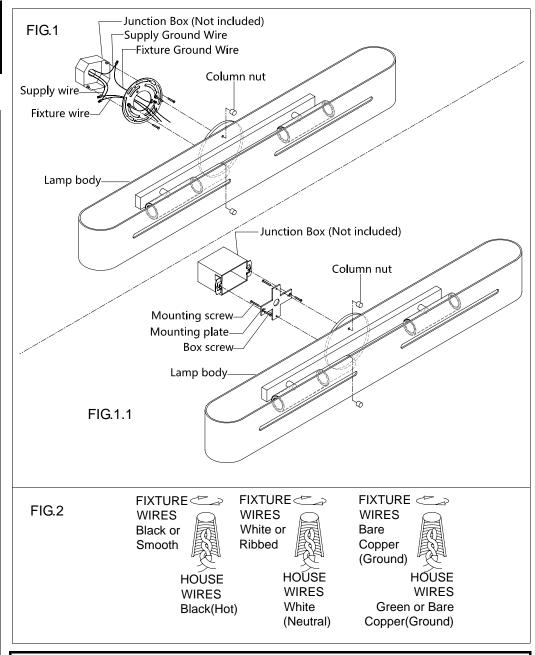

## **ASSEMBLING THE LAMP BODY (Fig.1)**

- 1. Shut off the power at the circuit breaker box. Remove old lamp body and all hardware from Junction Box.
- 2. Carefully unpack your new lamp body and lay out all the parts on a clear area. Take care not to lose any small parts necessary for installation.
- 3. Thread the two mounting screws about 1/4" into the pre-drilled holes in the mounting plate, spaced about the same distance apart as the holes in the lamp body back plate. Attach the mounting plate to the junction box using two junction box screws as shown. The side of the mounting plate marked "GND" must face out. **The junction box is not included.**
- 4. Guide lamp body wires through hole in center of mounting plate.
- 5. Follow wiring instructions carefully (see fig.2)
- 6. Raise the lamp body onto the mounting plate, aligning the mounting holes with mounting screws, then lock it securely with the column nuts. The product provides other mounting plate, please see Fig1.1.
- 7. Install the light bulbs(not included) in accordance with the lamp body's specifications. NOTE: DO NOT EXCEED THE MAXIMUN WATTAGE RATING!

## **CONNECTING THE WIRES (Fig.2)**

- 1. Connect the electrical wires as follows. Connect the Black wire from the lamp body to the black house (hot) Wire. Connect the white wire from the lamp body to the white (neutral) house wire. Make sure all wire nuts are secured. You may wrap the connections with electrical tape. If your outlet box has a ground wires (green or bare copper) connect lamp body's ground wire to it. Otherwise attach the bare copper lamp body wire to the green ground screw on the mounting plate.
- 2. Tuck the wire connections neatly into the wall junction box.