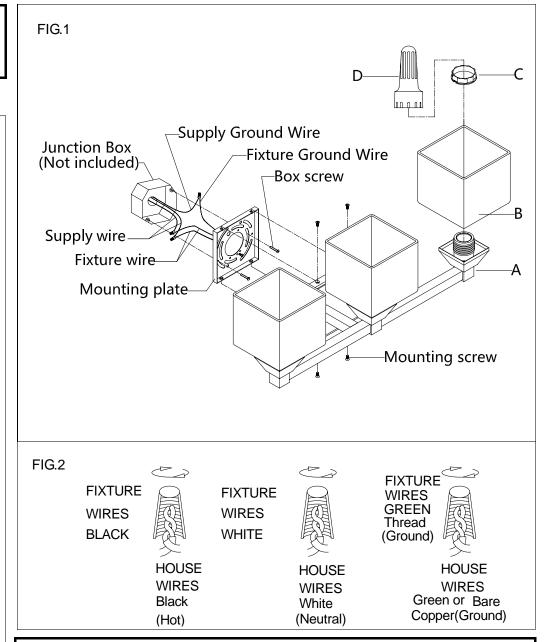

## **MOUNTING THE FIXTURE (Fig.1)**

- 1. Shut off the power at the circuit breaker box. Remove old fixture and all hardware from Junction Box.
- 2. Carefully unpack your new fixture and lay out all the parts on a clear area. Take care not to lose any small parts necessary for installation.
- 3. Attach the mounting plate to the junction box using two junction box screws as show. The side of the mounting plate marked "GND" must face out. **The junction box is not included.**
- 4. Guide fixture wires through hole in center of mounting plate.
- 5. Follow wiring instructions carefully (see fig.2).
- 6. Place the lamp body(A) over the mounting plate, aligning the backplane holes with screw hole of the mounting plate on side, then lock it securely with mounting screws.
- 7. Place the glass(B)/check ring(C) insert to the lamp holder, lock them securely with the socket wrench(D), then remove the socket wrench and save it.
- 8. Install the light bulbs(not included) in accordance with the fixture's specifications. NOTE: DO NOT EXCEED THE MAXIMUM WATTAGE RATING!

## **CONNECTING THE WIRES (Fig.2)**

- 1. Connect the electrical wires as follows. Connect the Black wire from the fixture to the black house (hot) Wire. Connect the white wire from the fixture to the white (neutral) house wire. Make sure all wire nuts are secured. You may wrap the connections with electrical tape. If your outlet box has a ground wires (green or bare copper) connect fixture's ground wire to it. Otherwise attach the bare copper fixture wire to the green ground screw on the mounting plate.
- 2. Tuck the wire connections neatly into the wall junction box.