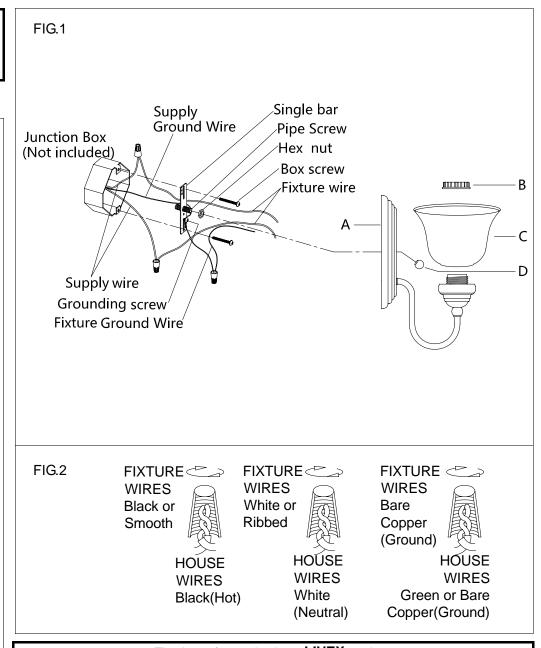

## **ASSEMBLING THE FIXTURE (Fig.1)**

- 1. Shut off the power at the circuit breaker and remove old fixture, including the single bar. Carefully unpack your new fixture and lay out all the parts on a clear area. Take care not to lose any small parts necessary for installation.
- 2. Thread the pipe screw part way into the center hole of the single bar and secure with hex nut.
- Attach the single bar to the junction box using two box screws as shown. The side of the single bar marked "GND" must face out. The junction box is not included.
- 4. Follow wiring instructions carefully (see fig.2)
- 5. Place the lamp body(A) over the pipe screw then tighten it with the ball nut (D).
- 6. Attach the glass shade(C) onto the lamp holder, using the check ring(B) by turning it clockwise until tight.
- 7. Install the light bulbs(Not included) in accordance with the fixture's specifications. NOTE: DO NOT EXCEED THE MAXIMUM WATTAGE RATING!

## **CONNECTING THE WIRES (Fig.2)**

- 1. Connect the electrical wires as follows. Connect the Black wire from the fixture to the black house (hot) Wire. Connect the white wire from the fixture to the white (neutral) house wire. Make sure all wire nuts are secured. You may wrap the connections with electrical tape. If your outlet box has a ground wires (green or bare copper) connect fixture's ground wire to it. Otherwise attach the bare copper fixture wire to the green ground screw on the single bar.
- 2. Tuck the wire connections neatly into the wall junction box.