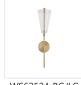

#### WALL

WS62524-BK/LG Black/Light Guide

WS62524-BG/LG Brushed Gold/Light Guide

## DESCRIPTION

**PROJECT** 

Classic shapes take new form in the stunning new Mulberry collection. Minimal, modern forged bodies and striking edge lit shades make up this one-of-a-kind collection. Each shade of the Mulberry is crafted with clear etched acrylic, creating the modern glow seen throughout the pieces of this collection. Available in both Brushed Gold or Matte Black accents.