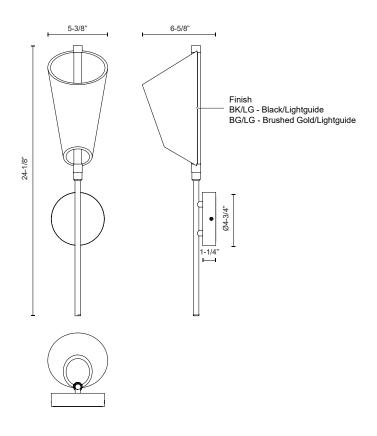

#### **SPECIFICATION DETAILS**

| Fixture Dimensions      | W5-3/8" x H24-1/8" x E6-5/8"                               |
|-------------------------|------------------------------------------------------------|
| Light Source            | LED with DC Driver                                         |
| Wattage                 | 17W                                                        |
| Total Lumens            | 1120lm                                                     |
| <b>Delivered Lumens</b> | BG/LG-654lm; BK/LG-700lm;                                  |
| Voltage                 | 120V                                                       |
| Color Temperature       | 3000K                                                      |
| CRI (Ra)                | 90CRI                                                      |
| Optional Color Temps    | 2700K - 5000K Available, Minimum Order Quantities<br>Apply |
| LED Rated Life          | 50,000 hours                                               |
| Dimming                 | 100% - 10%, TRIAC or ELV Dimmer (Not Included)             |
| Diffuser Details        | Acrylic diffuser                                           |
| Shade Details           | Clear Acrylic Light Guide Shade                            |
| Location                | Dry                                                        |
| Mounting Style          | All Orientation; Wall;                                     |
| CEC Title 24 JA8        | Yes, JA8-2022                                              |
| Canopy Dimensions       | D4-3/4" x E1-1/4"                                          |