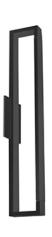

## **Wall Sconce**

BK - Black

WH - White

BN - Brushed Nickel

## **Product Descriptions**

Rectangular machined aluminum heat-sink. Lightly textured powder-coat finish. Inset opal polymeric diffuser. Adjustable directional light with rotational arm.