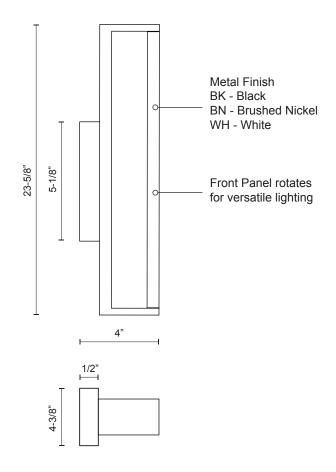

## **Wall Sconce**

BK - Black

WH - White

BN - Brushed Nickel

<sup>\*</sup>Preliminary figures

Comments:

Canopy dimensions:

L: 5-1/8"; W: 4-3/8"; H: 1/2"

T: 604 538 7162 F: 604 538 7196 W: Kuzcolighting.com