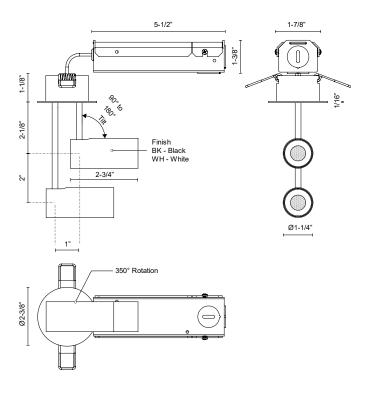

## SPECIFICATION DETAILS

\* For custom options, consult factory for details.

| Fixture Dimensions   | D1-1/4" x H6-1/4"                                          |
|----------------------|------------------------------------------------------------|
| Light Source         | LED with DC Driver                                         |
| Wattage              | 14W                                                        |
| Total Lumens         | 1050lm                                                     |
| Delivered Lumens     | 548lm                                                      |
| Voltage              | 120V                                                       |
| Color Temperature    | 3000К                                                      |
| CRI (Ra)             | >90                                                        |
| Optional Color Temps | 2700K - 5000K Available, Minimum Order Quantities<br>Apply |
| LED Rated Life       | 50,000 hours                                               |
| Dimming              | 100% - 10%, ELV or TRIAC dimmer (not included)             |
| Diffuser Details     | Clear Acrylic TIR                                          |
| Location             | Dry                                                        |
| Warranty             | 5 Years                                                    |
| Canopy Dimensions    | D2-3/8" x H1/16"                                           |