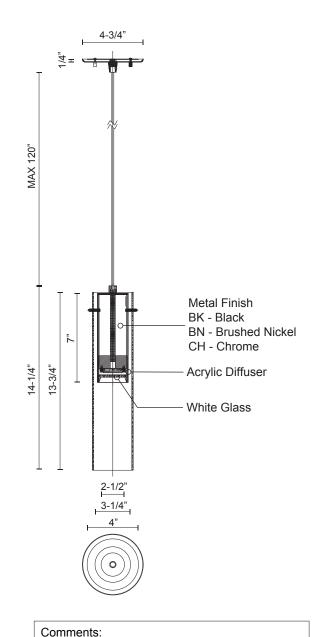

LED Driver within canopy.

Down light.

Max. cable length of 120".

Dimmable with ELV dimmer (not included)

Custom options available.

<sup>\*</sup>Preliminary figures

Canopy dimensions: D: 4-3/4", H: 1/4"

T: 604 538 7162 F: 604 538 7196 W: Kuzcolighting.com