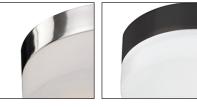

## Other Finishes:

CH - Chrome BK - Black

## **Product Descriptions**

Single LED flush mount ceiling fixture with round white opal glass. Metal details in brushed nickel, chrome, or black metal finish, and is equipped with our powerful 120V AC LED technology, fully dimmable.

| PROJECT              |                         |                         |                           |                                                  |                                                |                                              |
|----------------------|-------------------------|-------------------------|---------------------------|--------------------------------------------------|------------------------------------------------|----------------------------------------------|
| DATE                 |                         | ТҮРЕ                    |                           |                                                  |                                                |                                              |
| Voltage              | Watt                    | LED<br>Lumens           | Delivered<br>Lumens       | Finish(es)                                       | Color Temp<br>CRI (Ra<br>Dimming<br>Rated Life | 9 3000K<br>>90<br>100% - 10%<br>50,000 hours |
| 120V<br>120V<br>120V | 11.5W<br>11.5W<br>11.5W | 900lm<br>900lm<br>900lm | 530lm*<br>490lm<br>530lm* | BK - Black<br>CH - Chrome<br>BN - Brushed Nickel |                                                |                                              |