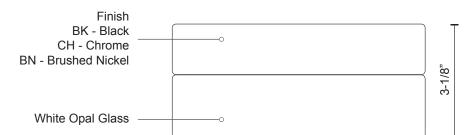

## Other Finishes:

CH - Chrome BK - Black

## **Product Descriptions**

Single LED flush mount ceiling fixture with round white opal glass. Metal details in brushed nickel, chrome, or black metal finish, and is equipped with our powerful 120V AC LED technology, fully dimmable.

| PROJECT              |                         |                         |                           |                                                  |                                                |                                              |
|----------------------|-------------------------|-------------------------|---------------------------|--------------------------------------------------|------------------------------------------------|----------------------------------------------|
| DATE                 |                         | ТҮРЕ                    |                           |                                                  |                                                |                                              |
| Voltage              | Watt                    | LED<br>Lumens           | Delivered<br>Lumens       | Finish(es)                                       | Color Temp<br>CRI (Ra<br>Dimming<br>Rated Life | 9 3000K<br>>90<br>100% - 10%<br>50,000 hours |
| 120V<br>120V<br>120V | 11.5W<br>11.5W<br>11.5W | 900lm<br>900lm<br>900lm | 530lm*<br>490lm<br>530lm* | BK - Black<br>CH - Chrome<br>BN - Brushed Nickel |                                                |                                              |