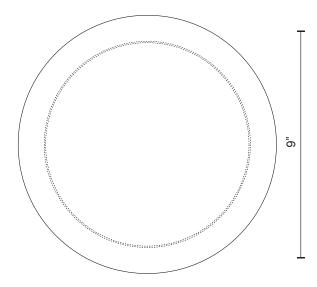

\*Preliminary figures

Fixture Weight:

Canopy dimensions:

19054 28th Avenue Surrey, BC, Canada V3Z 6M3 T: 604 538 7162 F: 604 538 7196 W: Kuzcolighting.com