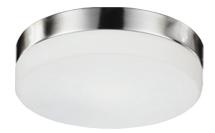

## **Product Descriptions**

Single LED flush mount ceiling fixture with round white opal glass. Metal details in brushed nickel, chrome, or black metal finish, and is equipped with our powerful 120V AC LED technology, fully dimmable.