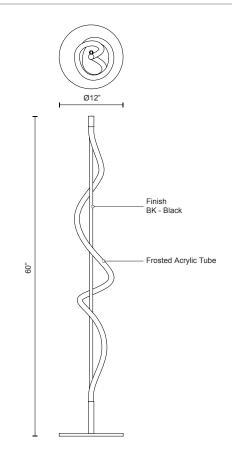

## FL95360-BK Black

## SPECIFICATION DETAILS

\* For custom options, consult factory for details.

| Fixture Dimensions   | D12" x H60"                                                |
|----------------------|------------------------------------------------------------|
| Light Source         | LED                                                        |
| Wattage              | 20W                                                        |
| Total Lumens         | 1700lm                                                     |
| Delivered Lumens     | BK-1100lm*                                                 |
| Voltage              | 120V                                                       |
| Color Temperature    | 3000К                                                      |
| CRI (Ra)             | >90                                                        |
| Optional Color Temps | 2700K - 5000K Available, Minimum Order Quantities<br>Apply |
| LED Rated Life       | 50,000 hours                                               |
| Dimming              | 100% - 10%, Touch dimmer                                   |
| Diffuser Details     | Frosted Acrylic                                            |
| Location             | Dry                                                        |
| Warranty             | 5 Years                                                    |

## DESCRIPTION

The Cursive fixture features an elegant acrylic form dancing around a center rod, supported by a minimal base. Available in a black metal finish, this dimensional floor piece offers soft ambient light diffused by a frosted lens.