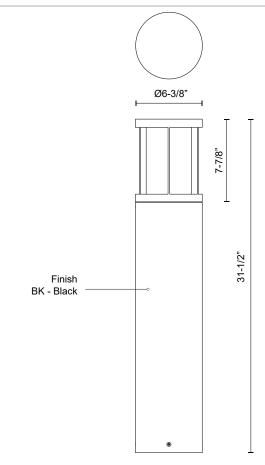

## DESCRIPTION

Architecturally designed high-power LED exterior bollard fixture. This diecast aluminum cylinder with a frosted polycarbonate diffuser delivers diffused omni directional light with three base sizes and interchangeable head options

## **SPECIFICATION DETAILS**

 $\ensuremath{^{\star}}$  For custom options, consult factory for details.

| Fixture Dimensions     | D6-3/8" x H31-1/2"                                         |
|------------------------|------------------------------------------------------------|
| Dimensions             |                                                            |
| Light Source           | LED with DC Driver                                         |
| Wattage                | 24W                                                        |
| Total Lumens           | 2500lm                                                     |
| Delivered Lumens       | 1150lm*                                                    |
| Voltage                | 120-277V                                                   |
| Color Temperature      | 3000K                                                      |
| CRI (Ra)               | 80CRI                                                      |
| Optional Color Temps   | 2700K - 5000K Available, Minimum Order Quantities<br>Apply |
| LED Rated Life         | 50,000 hours                                               |
| Dimming                | 100% - 10%, TRIAC or ELV Dimmer (Not Included)             |
| Diffuser Details       | Frosted PC                                                 |
| Location               | Wet                                                        |
| Warranty               | 5 Years                                                    |
| Illumination Direction | Down                                                       |