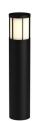

## DESCRIPTION

Architecturally designed high-power LED exterior bollard fixture. This diecast aluminum cylinder with a frosted polycarbonate diffuser delivers diffused omni directional light with three base sizes and interchangeable head options

EB49031-BK Black