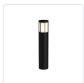

## DESCRIPTION

Architecturally designed high-power LED exterior bollard fixture. This diecast aluminum cylinder with a frosted polycarbonate diffuser delivers diffused omni directional light with three base sizes and interchangeable head options

EB49031-BK Black