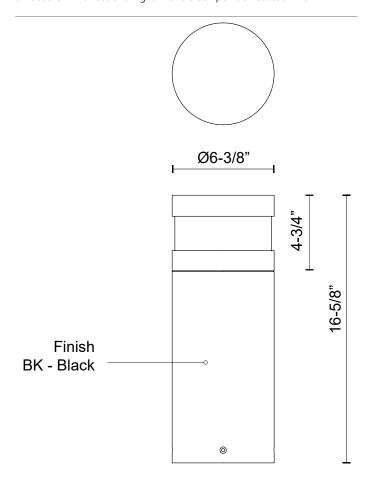

## **SPECIFICATION DETAILS**

 $\ensuremath{^{\star}}$  For custom options, consult factory for details.

| Fixture Dimensions     | D6-3/8" x H16-5/8"                                         |
|------------------------|------------------------------------------------------------|
| Light Source           | LED with DC Driver                                         |
| Wattage                | 24W                                                        |
| Total Lumens           | 2500lm                                                     |
| Delivered Lumens       | 800lm*                                                     |
| Voltage                | 120-277V                                                   |
| Color Temperature      | 3000K                                                      |
| CRI (Ra)               | 80CRI                                                      |
| Optional Color Temps   | 2700K - 5000K Available, Minimum Order Quantities<br>Apply |
| LED Rated Life         | 50,000 hours                                               |
| Dimming                | 100% - 10%, TRIAC or ELV Dimmer (Not Included)             |
| Diffuser Details       | Clear PC                                                   |
| Location               | Wet                                                        |
| Warranty               | 5 Years                                                    |
| Illumination Direction | Down                                                       |