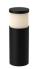

**BOLLARDS** 

EB46418-BK Black

## **DESCRIPTION**

Architecturally designed high-power LED exterior bollard fixture. This diecast powder-coated aluminum cylinder has a frosted polycarbonate diffuser that provides diffused omni directional light to the surrounding area. Available in three base sizes with interchangeable head options.