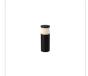

**BOLLARDS** 

EB46418-BK Black

## **DESCRIPTION**

Architecturally designed high-power LED exterior bollard fixture. This diecast powder-coated aluminum cylinder has a frosted polycarbonate diffuser that provides diffused omni directional light to the surrounding area. Available in three base sizes with interchangeable head options.