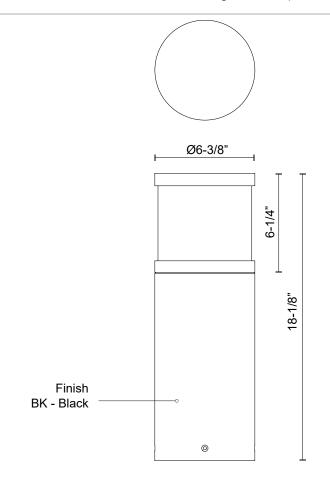

## **SPECIFICATION DETAILS**

 $\ensuremath{^{\star}}$  For custom options, consult factory for details.

| Fixture Dimensions     | D6-3/8" x H18-1/8"                                         |
|------------------------|------------------------------------------------------------|
| Light Source           | LED with DC Driver                                         |
| Wattage                | 24W                                                        |
| Total Lumens           | 2500lm                                                     |
| Delivered Lumens       | 950lm*                                                     |
| Voltage                | 120-277V                                                   |
| Color Temperature      | 3000K                                                      |
| CRI (Ra)               | 80CRI                                                      |
| Optional Color Temps   | 2700K - 5000K Available, Minimum Order Quantities<br>Apply |
| LED Rated Life         | 50,000 hours                                               |
| Dimming                | 100% - 10%, TRIAC or ELV Dimmer (Not Included)             |
| Diffuser Details       | Frosted PC                                                 |
| Location               | Wet                                                        |
| Warranty               | 5 Years                                                    |
| Illumination Direction | Down                                                       |