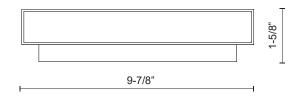

## **SPECIFICATION DETAILS**

 $\ensuremath{^{\star}}$  For custom options, consult factory for details.

| Fixture Dimensions     | W9-7/8" x H5-1/2" x E1-5/8"                                |
|------------------------|------------------------------------------------------------|
| Light Source           | LED with DC Driver                                         |
| Wattage                | 13W                                                        |
| Total Lumens           | 1190lm                                                     |
| Delivered Lumens       | BK-612lm; BN-919lm; WH-735lm;                              |
| Voltage                | 120V                                                       |
| Color Temperature      | 3000K                                                      |
| CRI (Ra)               | 90CRI                                                      |
| Optional Color Temps   | 2700K - 5000K Available, Minimum Order Quantities<br>Apply |
| LED Rated Life         | 50,000 hours                                               |
| Dimming                | 100% - 10%, TRIAC or ELV Dimmer (Not Included)             |
| Glass Details          | Frosted Glass                                              |
| ADA Compliant          | Yes                                                        |
| Location               | Wet                                                        |
| Compliance             | ADA                                                        |
| Warranty               | 5 Years                                                    |
| Illumination Direction | Downlight                                                  |
| Mounting Style         | All Orientation; Wall;                                     |