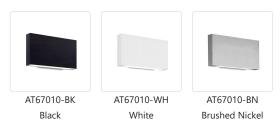

## **DESCRIPTION**

This all-terior minimalist sleek cast-aluminum wall sconce is a beautiful addition to any indoor or outdoor application. Finished with a high-end brushed nickel, powder-coated white or black cast-aluminum. Premium frosted optical lenses which emits the light from the fixture evenly against the wall.