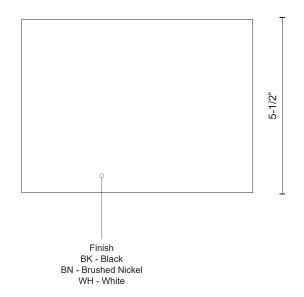

## **SPECIFICATION DETAILS**

 $\ensuremath{^{\star}}$  For custom options, consult factory for details.

| Fixture Dimensions     | W9-7/8" x H5-1/2" x E1-5/8"                                |
|------------------------|------------------------------------------------------------|
| Light Source           | LED with DC Driver                                         |
| Wattage                | 13W                                                        |
| Total Lumens           | 1190lm                                                     |
| Delivered Lumens       | BK-612lm; BN-919lm; WH-735lm;                              |
| Voltage                | 120V                                                       |
| Color Temperature      | 3000K                                                      |
| CRI (Ra)               | 90CRI                                                      |
| Optional Color Temps   | 2700K - 5000K Available, Minimum Order Quantities<br>Apply |
| LED Rated Life         | 50,000 hours                                               |
| Dimming                | 100% - 10%, TRIAC or ELV Dimmer (Not Included)             |
| Glass Details          | Frosted Glass                                              |
| ADA Compliant          | Yes                                                        |
| Location               | Wet                                                        |
| Compliance             | ADA                                                        |
| Warranty               | 5 Years                                                    |
| Illumination Direction | Downlight                                                  |
| Mounting Style         | All Orientation; Wall;                                     |