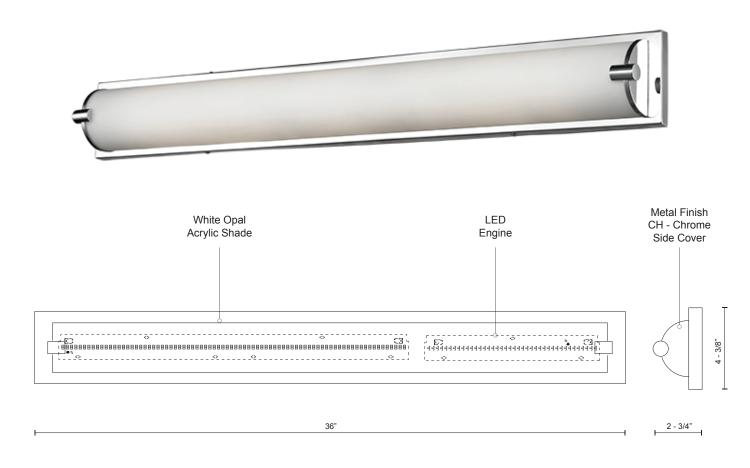

| 601465CH-LED<br>SPECIFICATION SHEET       |                                                                       |                                      |                     |                                                            | PROJECT<br>DATE |  |  |  |
|-------------------------------------------|-----------------------------------------------------------------------|--------------------------------------|---------------------|------------------------------------------------------------|-----------------|--|--|--|
| <ul><li>Half cyl</li><li>Brushe</li></ul> | inder sha<br>d nickel d<br>ble with E<br><b>p</b> 3000<br>>80<br>100% | ped white c<br>letails<br>ELV dimmer |                     | <b>with modern simplicity</b><br>n metal side covers<br>d) |                 |  |  |  |
| Voltage                                   | Watt                                                                  | LED<br>Lumens                        | Delivered<br>Lumens | Finish(es)                                                 |                 |  |  |  |
| 120V                                      | 40W                                                                   | 3600lm                               | 2000lm*             | CH - Chrome                                                |                 |  |  |  |