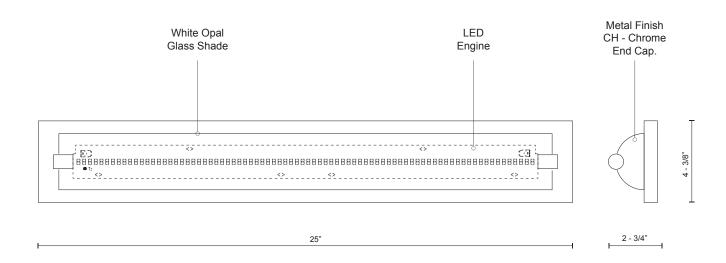

## 601464CH-LED

SPECIFICATION SHEET

Sophisticated LED technology meets vanity with modern simplicity

- Half cylinder shaped white opal glass with metal side covers
- Brushed nickel details
- Dimmable with ELV dimmer (Not included)
- 120V

 Color Temp
 3000K

 CRI (Ra)
 >90

 Dimming
 100% - 10%

 Rated Life
 50,000 hours

| Voltage | Watt  | LED<br>Lumens | Delivered<br>Lumens | Finish(es)  |
|---------|-------|---------------|---------------------|-------------|
| 120V    | 29.5W | 2400lm        | 1525lm*             | CH - Chrome |

<sup>\*</sup>Preliminary figures

19054 28th Avenue Surrey, BC, Canada V3Z 6M3 T: 604 538 7162 F: 604 538 7196 W: Kuzcolighting.com