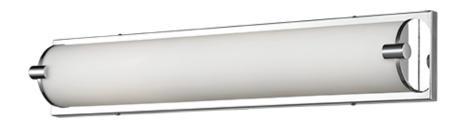

## 601464CH-LED

SPECIFICATION SHEET

Sophisticated LED technology meets vanity with modern simplicity

- Half cylinder shaped white opal glass with metal side covers
- Brushed nickel details
- Dimmable with ELV dimmer (Not included)
- 120V