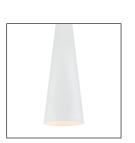

# **Product Descriptions**

Single lamp pendant with conical aluminum shade with fine powder-coated finishes and anodized gold ring detail. Exterior shade colors are white or black with matte white interior. Suspended by cloth cable to a maximum 120" length. Available in 3 sizes.