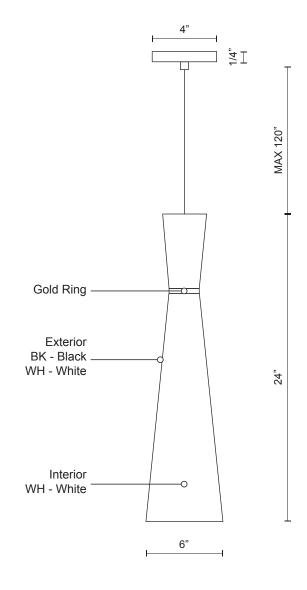

# **Product Descriptions**

Single lamp pendant with conical aluminum shade with fine powder-coated finishes and anodized gold ring detail. Exterior shade colors are white or black with matte white interior. Suspended by cloth cable to a maximum 120" length. Available in 3 sizes.

<sup>\*</sup>Preliminary figures

Canopy dimensions:

Comments:

D: 4"; H: 1/4"

T: 604 538 7162 F: 604 538 7196 W: Kuzcolighting.com