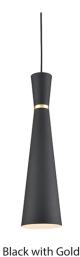

### **Pendant**

White with Gold

# **Product Descriptions**

Single lamp pendant with conical aluminum shade with fine powder-coated finishes and anodized gold ring detail. Exterior shade colors are white or black with matte white interior. Suspended by cloth cable to a maximum 120" length. Available in 3 sizes.

## **PROJECT**

DATE TYPE

| Voltage | Watt     | LED<br>Lumens | Delivered<br>Lumens | Finish(es)              | Color Temp<br>CRI(Ra) | N/A<br>N/A |
|---------|----------|---------------|---------------------|-------------------------|-----------------------|------------|
| 120V    | 1 x 60W* | N/A           | N/A                 | BK/GD - Black with Gold | Dimming               | N/A        |
| 120V    | 1 x 60W* | N/A           | N/A                 |                         | Rated Life            | N/A        |