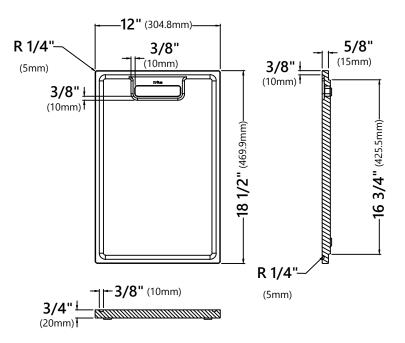

## Cutting Board Dimensions

Overall Dimensions: 18 1/2" x 12" x 3/4"

## Features

- Designed to Use Over the Sink and On the Counter
- BPA-free and FDA-approved
- Outer Groove Traps Liquids to Prevent Messy Counter
  Designed to Use with KHT310-33, KHT400-33, KHT410-33,
- KHU100-28, KHU100-32, KHU102-33, KHU103-32, KHU103-33, KHU104-33, KHU1102-7, KHU122-23, KHU15, KHU19, KHU23, KHU24L, KHU29, KHU32, KHU322, KD1UD33B, KD1US33B, KD1US25B and KD1US17B kitchen sinks
- Designed to Use with 17" width bowl or cutout

NOTE: Each piece may feature unique color variations

## Warranty

Kraus One Year Limited Warranty

see website for details www.kraususa.com