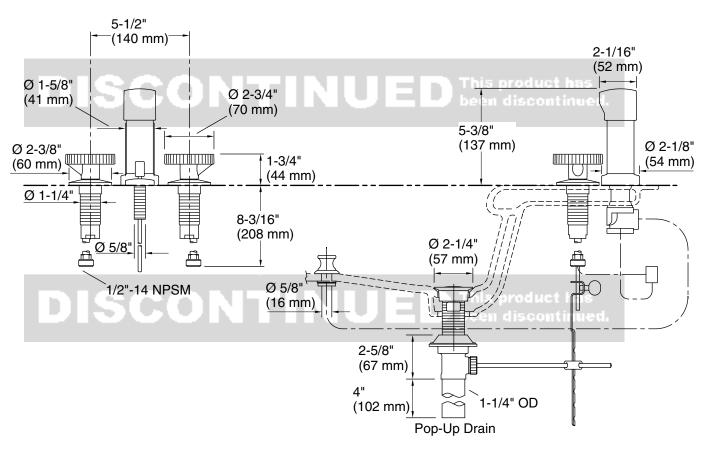

## **Technical Information**

All product dimensions are nominal.

Drain included:

Yes