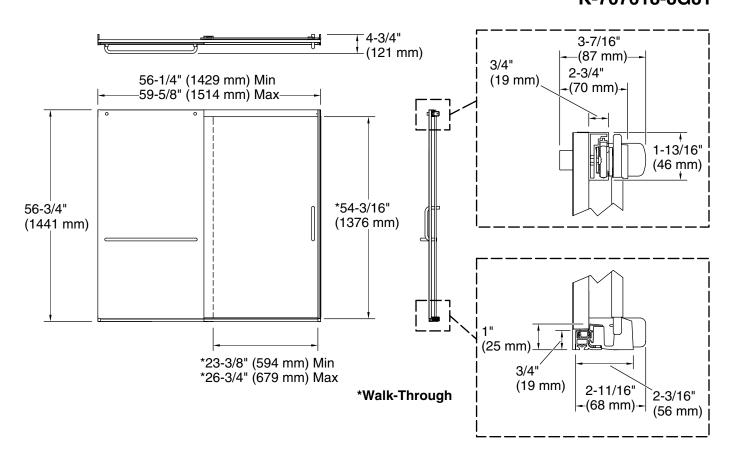

#### Installation

- Fits opening widths 56-1/4" 59-5/8" (1429 1514 mm).
- 3-3/8" (86 mm) width adjustment.
- Out-of-plumb adjustability simplifies installation.
- Door can be installed to open to the left or right to suit your bathroom layout.
- For residential use only.
- Not for use in hospitality.

### **Technical Information**

All product dimensions are nominal.

Installation type: For bath installation Opening Width - 56-1/4" (1429 mm)

Min:

Opening Width - 59-5/8" (1514 mm)

Max:

Walk-through - Min: 23-3/8" (594 mm)
Walk-through - Max: 26-3/4" (679 mm)
Base-To-Wall 1/2" (13 mm)

Radius – Max:

Glass thickness: 5/16" (8 mm)
Glass coating: CleanCoat®