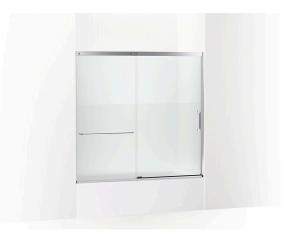

#### **Features**

- Frameless design emphasizes glass and creates a sleek, minimalist look.
- Vertical handle with inside knob on moving panel.
- Gently-curved towel bar provides integrated storage on fixed panel.
- Tempered glass ensures maximum safety and durability.
- CleanCoat® technology creates a protective barrier that repels water, prevents dirt and minerals from collecting, and makes it easier to remove hard water spots.
- Smooth, easy-to-clean wall jambs.
- Full-length moving panel seal provides excellent water containment.
- Coordinates with other items in the Elate collection.

#### Material

- Frameless, heavy 5/16" (8 mm) thick Crystal Clear tempered glass with privacy band.
- Anodized aluminum prevents rust and corrosion.

## **Available Glass Options**

**Code Description** 

G81 Crystal Clear with Frosted Privacy Band

# Sliding bath door, 56-3/4" H x 56-1/4 - 59-5/8" W **K-707618-8G81**