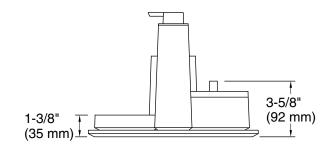

## **Technical Information**

All product dimensions are nominal.

Installation Type: Freestanding

Material: Ceramic