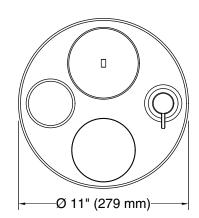

## **Technical Information**

All product dimensions are nominal.

Installation Type: Freestanding

Material: Ceramic