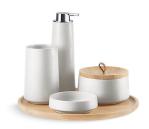

Five-piece accessory set, Herringbone K-29590-HD1

#### **Features**

- Five-piece set contains a ceramic soap dispenser, tumbler, lidded canister, soap dish and wooden nesting tray.
- Decorated with a textural Herringbone design on White background.
- Polished Nickel-matched soap dispenser easily coordinates across the bathroom or kitchen.
- Modern silhouettes are easy to clean.
- Pairs flawlessly with Artist Editions Sartorial<sup>™</sup> lavatories and other Kohler fixture products.
- Packaged in a decorative box for easy gifting.
- Complete your look with KOHLER® Turkish Bath Linens and Bath & Body collections.