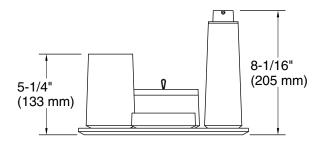

## **Technical Information**

All product dimensions are nominal.

Installation Type: Freestanding

Material: Ceramic