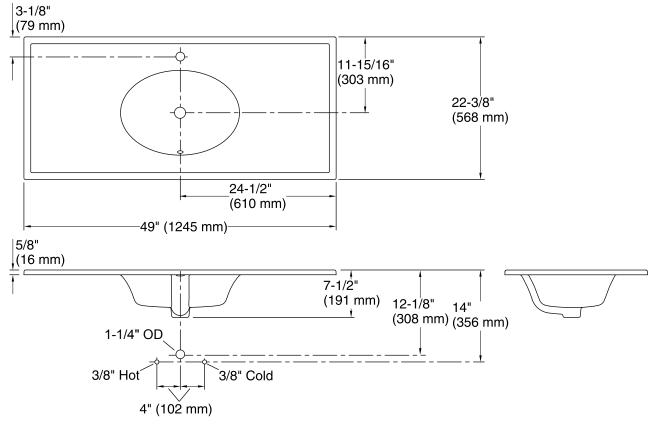

# Ceramic/Impressions®

Vitreous Top and Basin Bathroom Sink K-2891-1

#### **Technical Information**

| All product dimensions are nominal. |                             |  |  |
|-------------------------------------|-----------------------------|--|--|
| Bowl configuration:                 | Single                      |  |  |
| Installation:                       | Vanity top/ITB              |  |  |
| Bowl area (Only):                   | Length: 19" (483 mm)        |  |  |
|                                     | Width: 13-3/8" (340 mm)     |  |  |
|                                     | Bowl depth: 5-1/2" (140 mm) |  |  |
|                                     | With overflow: Yes          |  |  |
|                                     | Water depth: 4" (102 mm)    |  |  |
| Number of deck holes:               | 1                           |  |  |
| Faucet hole(s):                     | 1-3/8" (35 mm)              |  |  |
| Drain hole:                         | 1-3/4" (44 mm)              |  |  |
|                                     |                             |  |  |