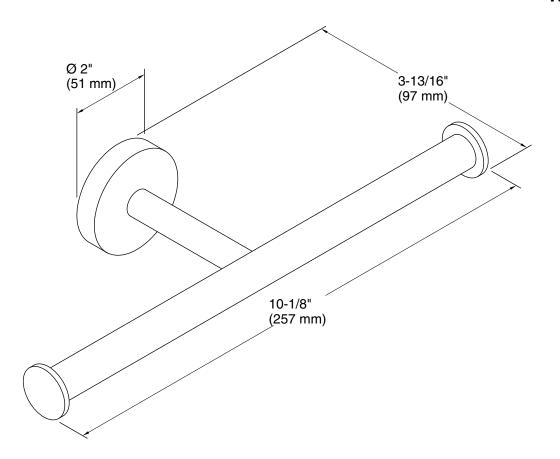

# Elate® Double toilet paper holder K-27289

# **Technical Information**

All product dimensions are nominal.

Material: Zinc