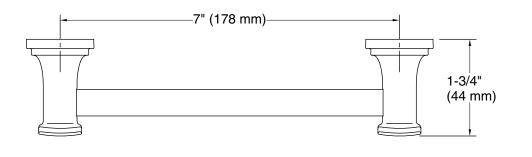

• Coordinates with other products in the Riff collection.

## Material

- Premium metal construction for durability and reliability.
- KOHLER finishes resist corrosion and tarnishing.

## **Recommended Products/Accessories**

K-23723 Faucet cleaner

### **Included Components**

Additional Components: Mounting hardware



#### Codes/Standards None Applicable

# KOHLER<sup>®</sup> Faucet Lifetime Limited Warranty

See website for detailed warranty information.

# **Available Colors/Finishes**

Color tiles intended for reference only.











# **Technical Information**

All product dimensions are nominal. Material: Zinc