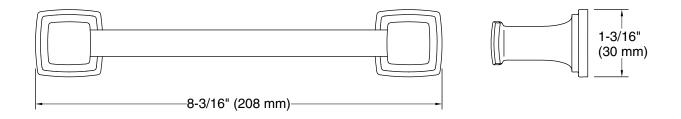

• Coordinates with other products in the Riff collection.

## Material

- Premium metal construction for durability and reliability.
- KOHLER finishes resist corrosion and tarnishing.

## **Recommended Products/Accessories**

K-23723 Faucet cleaner

### **Included Components**

Additional Components: Mounting hardware



#### Codes/Standards None Applicable

# KOHLER<sup>®</sup> Faucet Lifetime Limited Warranty

See website for detailed warranty information.

# **Available Colors/Finishes**

Color tiles intended for reference only.











# **Technical Information**

All product dimensions are nominal. Material: Zinc