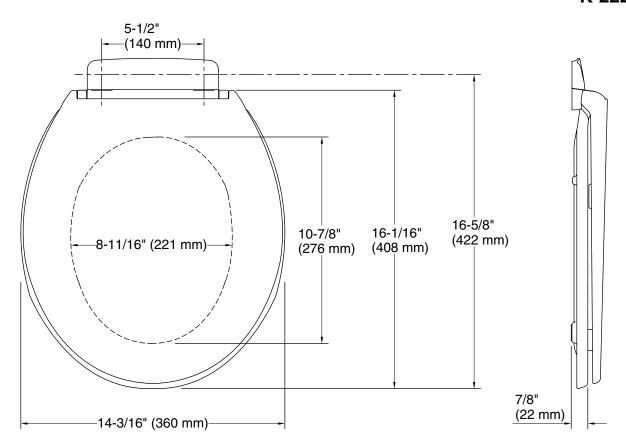

## **Technical Information**

All product dimensions are nominal.

Seat shape type: Round-front

Seat front type: Closed-front

Seat-mounting holes: 5-1/2" (140 mm)