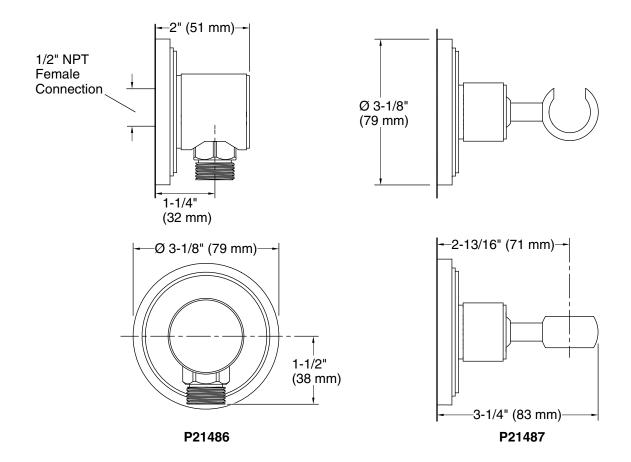

## KALLISTA

## **FEATURES**

P21486, P21487

- Solid brass construction for durability and reliability
- Complements the Vir Stil® and Paletta™ collections

| SPECIFIED MODEL |                               |                      |                     |                         |
|-----------------|-------------------------------|----------------------|---------------------|-------------------------|
| Model           | Description                   | Finishes             |                     |                         |
| P21486-00       | Laura Kirar Wall Supply Elbow | ☐ CP Polished Chrome | ☐ AD Nickel Silver  | ☐ LB Bronze             |
|                 |                               | ☐ AG Brushed Nickel  | ☐ BZ Antique Bronze | ☐ ULB Unlacquered Brass |
| P21487-00       | Laura Kirar Wall Bracket      | ☐ CP Polished Chrome | ☐ AD Nickel Silver  | ☐ LB Bronze             |
|                 |                               | ☐ AG Brushed Nickel  | ☐ BZ Antique Bronze | ☐ ULB Unlacquered Brass |