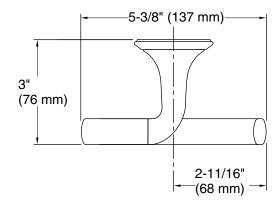

FEATURES P25049

- Solid metal construction for durability and reliability
- Includes hex wrench for installation
- Complements the Script collection

| SPECIFIED MODEL |                            |                      |                    |                    |
|-----------------|----------------------------|----------------------|--------------------|--------------------|
| Model           | Description                | Finishes             |                    |                    |
| P25049-00       | Script Toilet Paper Holder | ☐ CP Polished Chrome | ☐ AD Nickel Silver | ☐ BCH Blush Bronze |