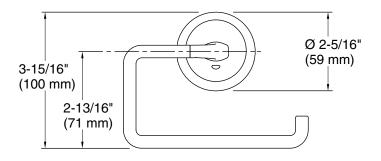

FEATURES P25049

- Solid metal construction for durability and reliability
- Includes hex wrench for installation
- Complements the Script collection

| SPECIFIED MODEL |                            |                      |                    |                    |
|-----------------|----------------------------|----------------------|--------------------|--------------------|
| Model           | Description                | Finishes             |                    |                    |
| P25049-00       | Script Toilet Paper Holder | ☐ CP Polished Chrome | ☐ AD Nickel Silver | ☐ BCH Blush Bronze |