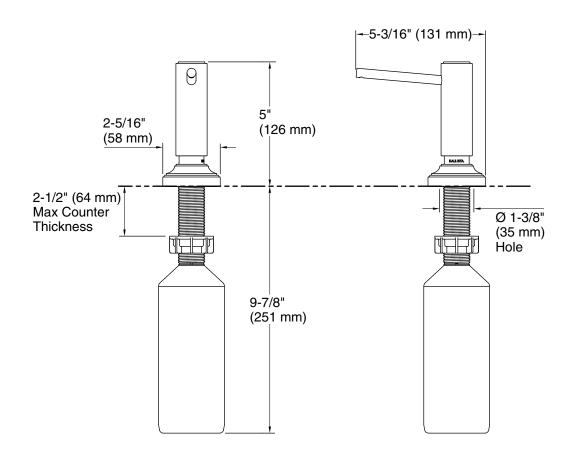

FEATURES P25015

- Solid brass construction for durability and reliability
- Refillable from above counter
- Large 16 oz (473 mL) capacity bottle
- Complements the Quincy kitchen faucet collection

| SPECIFIED MODEL |                              |                    |                     |                   |                       |
|-----------------|------------------------------|--------------------|---------------------|-------------------|-----------------------|
| Model           | Description                  | Finishes           |                     |                   |                       |
| P25015-00       | Quincy Soap/Lotion Dispenser | CP Polished Chrome | AD Nickel<br>Silver | AG Brushed Nickel | ULB Unlacquered Brass |