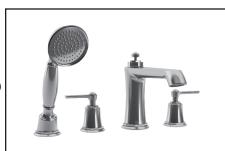

# **BF1486**

# 4-Piece Deckmount Tub Filler With Handshower

**SPECIFICATIONS** 

## **Colors (Finishes)**

• Chrome: BF1486-**110** 