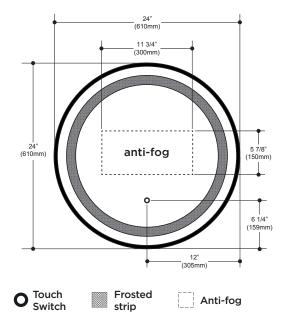

## LED-illuminated round mirror with frosted strip, black frame and touch-switch for color temperature control

| FEATURES                             |                                       |
|--------------------------------------|---------------------------------------|
| Code                                 | MR1781-570-001                        |
| Packaging<br>mm (in)                 | 730 x 720 x 90<br>(28.7 x 28.3 x 3.5) |
| Mirror thickness                     | 4 mm                                  |
| Weight kg (lb)                       | 7.5 (16.5)                            |
| Certification                        | $_{\mathrm{c}}$ UL $_{\mathrm{us}}$   |
| Anti-fog system                      | Included                              |
| Magnifying mirror (3X)               | Not available                         |
| Reversible                           | No                                    |
| Total thickness                      | 40.5 mm (1 9/16")                     |
| Automatically opens with wall switch | Yes                                   |

| LIGHTING                                                     |                     |
|--------------------------------------------------------------|---------------------|
| Power (watt)                                                 | 24.2 W              |
| Input (volt)                                                 | 120 V               |
| Lumens                                                       | 817 lm              |
| Color temperature controlled by maintaining the touch-switch | from 2700k to 6000k |
| Frequency                                                    | 60 Hz               |
| Color Rendering Index (CRI)                                  | 90+                 |