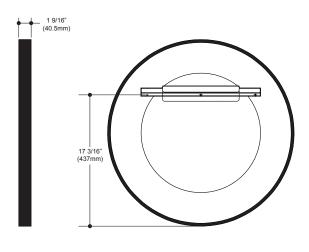

## LED-illuminated round mirror with frosted strip, black frame and touch-switch for color temperature control

| FEATURES                             |                                       |
|--------------------------------------|---------------------------------------|
| Code                                 | MR1781-570-001                        |
| Packaging<br>mm (in)                 | 730 x 720 x 90<br>(28.7 x 28.3 x 3.5) |
| Mirror thickness                     | 4 mm                                  |
| Weight kg (lb)                       | 7.5 (16.5)                            |
| Certification                        | $_{\mathrm{c}}$ UL $_{\mathrm{us}}$   |
| Anti-fog system                      | Included                              |
| Magnifying mirror (3X)               | Not available                         |
| Reversible                           | No                                    |
| Total thickness                      | 40.5 mm (1 9/16")                     |
| Automatically opens with wall switch | Yes                                   |