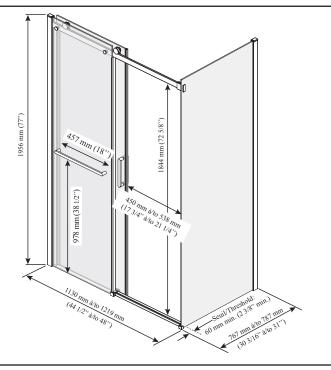

# **Features**

- Frameless sliding shower door for corner shower
- Ultra-smooth rolling system
- Hidden anti-jump system without friction
- Strong rail with inner integrated stopper for a refined look
- Closure with cushioned magnetic seals for an airtight and sound absorption
- Removable central guide for easy maintenance
- 8 mm (5/16") clear tempered glass
- 1956 mm (77") panel height provides freedom of movement
- Door access: 450 to 538 mm (17 3/4" to 21 1/4")
- 227 mm (8 5/16") ergonomic inside and outside handles
- Reversible unit (mobile panel closes on return panel)
- 457 mm (18") towel bar included

# asy maintenance lass revides freedom of movement 7 3/4" to 21 1/4") side and outside handles closes on return panel) ed

### INSTALLATION NOTES

Minimum threshold required for installation is 60 mm (2 3/8"). This product must be installed following the installation instructions provided.

DR1735-XXX-000-001/ DR1795-XXX-000; Right-opening shown

**Important:** Dimensions are approximated and are subject to changes. Please refer to the installation instructions.

1355, 2<sup>nd</sup> Street, Industrial Park Sainte-Marie (Québec) Canada G6E 1G9 T 418-387-9090 1-877-GO-KALIA (1-87- 465-2542) F 418 387-9089 kaliaspec.com