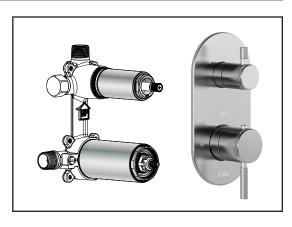

# PRECISO<sup>TM</sup>

BF1831

CalGreen 2-way AQUATONIK<sup>TM</sup> type T/P 1/2" valve with diverter and decorative trim

# **Features**

- 2 male water inlets 1/2NPT threaded or welded
- 2 male water outlets 1/2NPT threaded or welded
- · Solid brass construction
- Total adjustment of 32 mm (1 1/4")
- Can be installed back to back
- Support included for better stability during installation
- Operates 1 component at a time