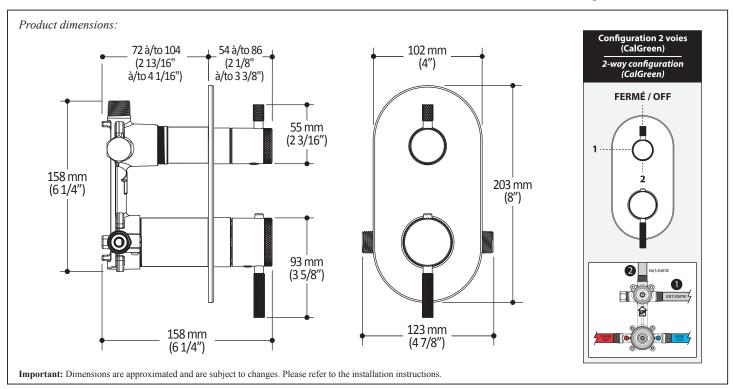

# PRECISO<sup>TM</sup>

BF1831

CalGreen 2-way AQUATONIK<sup>TM</sup> type T/P 1/2" valve with diverter and decorative trim

# **Features**

- 2 male water inlets 1/2NPT threaded or welded
- 2 male water outlets 1/2NPT threaded or welded
- · Solid brass construction
- Total adjustment of 32 mm (1 1/4")
- Can be installed back to back
- Support included for better stability during installation
- Operates 1 component at a time