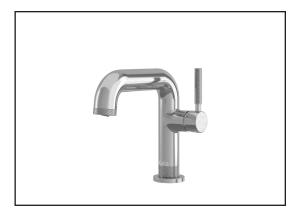

## **BF1796** Single Hole Lavatory Faucet

#### Features

- Solid brass construction
- Aerated, hidden and adjustable stream (20°)
- Single hole installation
- Ceramic disc cartridge
- Lead Free: low lead product (less than 0.25%)

#### **Colors (Finishes)**

• Chrome: BF1796-110