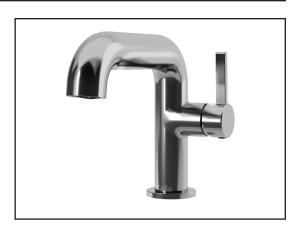

# **BF1756 Single Hole Lavatory Faucet**

# **Features**

- Solid brass construction
- Aerated, hidden and adjustable stream (20°)
- Single hole installation
- Ceramic disc valve cartridge
- Lead Free: Low lead product (less than 0.25%)

# **Colors (Finishes)**

Chrome: BF1756-110 Matte black: BF1756-160