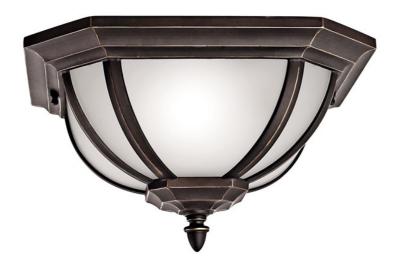

# Salisbury™ 2 Light Flush Mount Rubbed Bronze™

9848RZ (Rubbed Bronze)

| Project Name | : |
|--------------|---|
| Location:    |   |
| Type:        |   |
| Qty:         |   |
| Comments:    |   |
|              |   |

# **Product/Ordering Information**

| SKU    | 9848RZ       |
|--------|--------------|
| Finish | Bronze       |
| Style  | Traditional  |
| UPC    | 783927226721 |

#### **Specifications**

| -                    |              |
|----------------------|--------------|
| Diffuser Description | White Linen  |
| Material             | CASTALUMINUM |

# **Additional Finishes**

Black

Rubbed Bronze

**Kichler** 7711 East Pleasant Valley Road Cleveland, Ohio 44131-8010 Toll free: 866.558.5706 or kichler.com