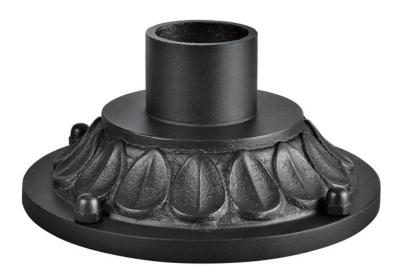

# 10" x 4.75" Pedestal Mount Textured Black

9540BKT (Textured Black)

| Project Name: |  |
|---------------|--|
| Location:     |  |
| Type:         |  |
| Qty:          |  |
| Comments:     |  |
|               |  |

## Certifications/Qualifications

|            | www.kichler.com/warrantu |
|------------|--------------------------|
| Dimensions |                          |
| Weight     | 5.00 LBS                 |
| Height     | 4.75"                    |
| Width      | 10.00"                   |

## **Product/Ordering Information**

| SKU    | 9540BKT      |
|--------|--------------|
| Finish | Black        |
| Style  | Other        |
| UPC    | 783927427982 |

## **Specifications**

**CAST ALUMINUM** Material