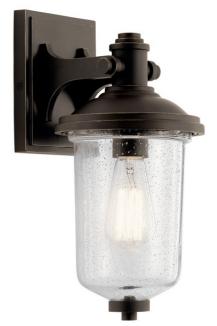

## Dimensions

| Base Backplate        | 4.75 X 6.25 |
|-----------------------|-------------|
| Extension             | 8.00"       |
| Weight                | 3.00 LBS    |
| Height from center of | 3.25"       |
| Wall opening (Spec    |             |
| Sheet)                |             |
| Height                | 13.50"      |
| Width                 | 6.50"       |

# **Light Source**

| Lamp Included             | Not Included |
|---------------------------|--------------|
| LampType                  | A19          |
| Light Source              | Incandescent |
| Max or Nominal Watt       | 100.00       |
| # of Bulbs/LED<br>Modules | 2            |
| MaxWattage/Range          | 100.00       |
| Socket Type               | Medium       |
| Socket Wire               | 150          |

#### Housing

| Diffuser Description | Clear Seeded |
|----------------------|--------------|
| Primary Material     | ALUMINUM     |

### Product/Ordering Information

|        | -            |
|--------|--------------|
| SKU    | 59093OZ      |
| Finish | Olde Bronze  |
| Style  | Industrial   |
| UPC    | 783927002011 |
|        |              |

## **Finish Options**

Olde Bronze