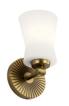

# Brianne™ 9.5" 1 Light Wall Sconce with Satin Etched Cased Opal Glass Classic Pewter

55115CLP

© 2020 Kichler Lighting LLC. All Rights Reserved.

## Housing

Diffuser Description Satin Etched Cased

Opal

Primary Material STEEL

## **Product/Ordering Information**

SKU 55115CLP

Finish Classic Pewter
Style Contemporary
UPC 783927001144