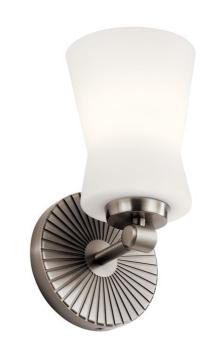

# Brianne™ 9.5" 1 Light Wall Sconce with Satin Etched Cased Opal Glass Classic Pewter

55115CLP

© 2020 Kichler Lighting LLC. All Rights Reserved.

#### Dimensions

Base Backplate 5.00 DIA Extension 5.75" Weight 1.72 LBS Height from center of 7.00"

Wall opening (Spec

Sheet)

Height 9.50" Width 5.00"

## Housing

Diffuser Description Satin Etched Cased

Opal

Primary Material STEEL

## **Product/Ordering Information**

SKU 55115CLP

Finish Classic Pewter
Style Contemporary
UPC 783927001144