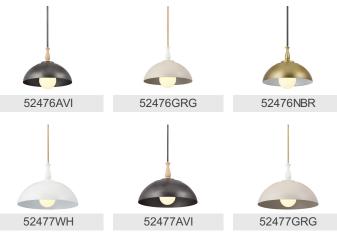

## **Finish Options**

Anvil Iron

Greige

Natural Brass

White

## ALSO IN THIS FAMILY