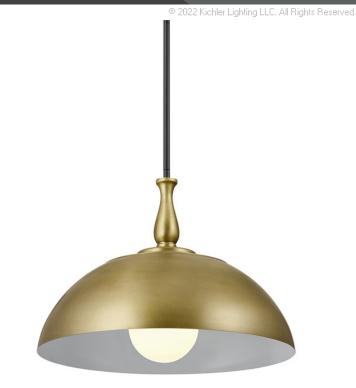

## Fira 1 Light Pendant Natural Brass Fiish

n/a

Yes

5.25 DIA

6.00 LBS

13.75" 52.25"

18.00"

120.00V

## **FIXTURE ATTRIBUTES**

Housing Primary Material Max Stem Tilt Shade Included

Steel 90.0 Degrees n/a

52477NBR

Natural Brass

Cottagecore

783927014205

#### **Product/Ordering Information**

SKU Finish Style UPC