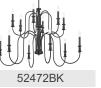

### **Finish Options**

Black

**Brushed Nickel** 

Natural Brass

www.kichler.com/warranty