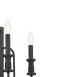

# Karthe 6 Light Chandelier Black

# **FIXTURE ATTRIBUTES**

Housing Primary Material Max Stem Tilt Shade Included

Steel 90.0 Degrees n/a

52470BK

Cottagecore

783927014915

Black

#### **Product/Ordering Information**

SKU Finish Style UPC

### **Finish Options**

Black

**Brushed Nickel** 

Natural Brass

www.kichler.com/warranty