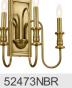

ions/Qualifications** ADA Compliant

Dimensions

Base Backplate Weight Height **Overall Height** Width

5.00 DIA 8.50 LBS 15.50" 56.00" 28.75"

n/a

120.00V

## Input Voltage **Light Source** Dimmable

Electrical

Lamp Included Max or Nominal Watt # of Bulbs/LED Modules

# **Mounting/Installation**

Connector Interior/Exterior Lead Wire Length Location Rating Mounting Weight Wire Connectors

# **FIXTURE ATTRIBUTES**

Housing Primary Material Max Stem Tilt Shade Included

Steel 90.0 Degrees n/a

52470BK

Cottagecore

783927014915

Black

#### **Product/Ordering Information**

SKU Finish Style UPC

### **Finish Options**

Black

**Brushed Nickel** 

Natural Brass

www.kichler.com/warranty

# n/a Not Included 60.00

6 Yes INTERIOR

96" Dry 8.50 LBS Wire Nuts



# ALSO IN THIS FAMILY













52473BK

52473NI