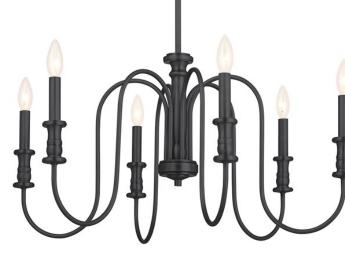

# Karthe 6 Light Chandelier Black

# **FIXTURE ATTRIBUTES**

Housing Primary Material Max Stem Tilt Shade Included

Steel 90.0 Degrees n/a

52470BK

Cottagecore

783927014915

Black