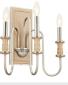

ns/Qualifications** ADA Compliant

Dimensions

Base Backplate Weight Height **Overall Height** Width

5.00 DIA 8.50 LBS 15.50" 56.00" 28.75"

n/a

120.00V

## Input Voltage **Light Source** Dimmable

Electrical

Lamp Included Max or Nominal Watt # of Bulbs/LED Modules

# **Mounting/Installation**

Connector Interior/Exterior Lead Wire Length Location Rating Mounting Weight Wire Connectors

# **FIXTURE ATTRIBUTES**

Housing Primary Material Max Stem Tilt Shade Included

Steel 90.0 Degrees n/a

52470BK

Cottagecore

783927014915

Black

#### **Product/Ordering Information**

SKU Finish Style UPC

### **Finish Options**

Black

**Brushed Nickel** 

Natural Brass

www.kichler.com/warranty

# n/a Not Included 60.00

6 Yes INTERIOR

96" Dry 8.50 LBS Wire Nuts



# ALSO IN THIS FAMILY













52473BK

52473NI