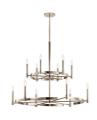

### **Dimensions**

Base Backplate 9.00 X 5.00 OVAL

Chain/Stem Length 36"

 Weight
 25.00 LBS

 Height
 20.00"

 Length
 43.00"

 Overall Height
 58.00"

 Width
 21.50"

## **Light Source**

Lamp Included Not Included

Lamp Type B10

Light Source Incandescent

Max or Nominal Watt 60.00 # of Bulbs/LED 8

Modules

Max Wattage/Range 60.00 Socket Type CAND Socket Wire 105

# **Product/Ordering Information**

SKU 52429BNB

Finish Brushed Natural Brass

UPC 783927001700

### **Finish Options**

Black

Brushed Natural Brass

Polished Nickel

**ALSO IN THIS FAMILY** 

<u>52428BK</u>

<u>52428BNB</u>

<u>52428PN</u>