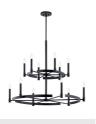

### **Finish Options**

Black

Brushed Natural Brass

Polished Nickel

**ALSO IN THIS FAMILY** 

<u>52428BK</u>

<u>52428BNB</u>

<u>52428PN</u>

<u>52429PN</u>

<u>52427BK</u>

<u>52427PN</u>