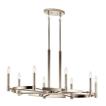

### **Finish Options**

Black

Brushed Natural Brass

Polished Nickel

**ALSO IN THIS FAMILY** 

<u>52428BK</u>

<u>52428BNB</u>

<u>52428PN</u>

<u>52429PN</u>

<u>52427BK</u>

<u>52427PN</u>