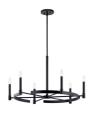

### **Finish Options**

Black

Brushed Natural Brass

Polished Nickel

**ALSO IN THIS FAMILY** 

<u>52428BK</u>

<u>52428BNB</u>

<u>52428PN</u>

<u>52429PN</u>

<u>52427BK</u>

<u>52427PN</u>