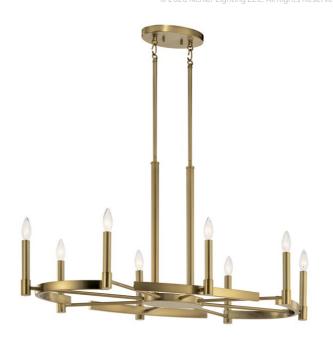

### **Dimensions**

Base Backplate 9.00 X 5.00 OVAL

Chain/Stem Length 36"

 Weight
 25.00 LBS

 Height
 20.00"

 Length
 43.00"

 Overall Height
 58.00"

 Width
 21.50"

## **Light Source**

Lamp Included Not Included

Lamp Type B10

Light Source Incandescent

Max or Nominal Watt 60.00 # of Bulbs/LED 8

Modules

Max Wattage/Range 60.00 Socket Type CAND Socket Wire 105

# **Product/Ordering Information**

SKU 52429BNB

Finish Brushed Natural Brass

UPC 783927001700