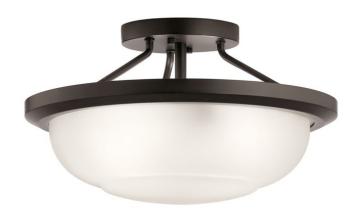

#### **Dimensions**

Base Backplate 5.00 DIA
Weight 3.90 LBS
Height 8.00"
Width 13.50"

# **Light Source**

Lamp Included Not Included

Lamp Type A19

Light Source Incandescent

Max or Nominal Watt 75.00 # of Bulbs/LED 2

Modules

Max Wattage/Range 75.00
Socket Type Medium
Socket Wire 150

#### Housing

Diffuser Description Satin Etched
Primary Material STEEL

### **Product/Ordering Information**

SKU 52396OZ
Finish Olde Bronze
Style Traditional
UPC 783927802420