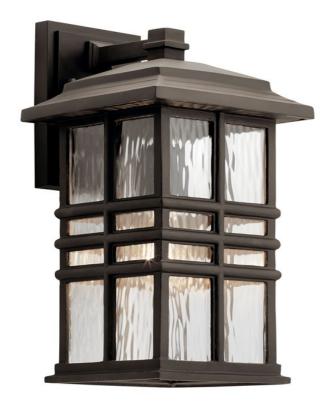

# Beacon Square<sup>™</sup> 14" 1 Light Wall Light Olde Bronze®

49830OZ (Olde Bronze)

| Project Name: |  |
|---------------|--|
| Location:     |  |
| Type:         |  |
| Qty:          |  |
| Comments:     |  |
|               |  |

### Product/Ordering Information

| 1 roduct/ Ordering information |                           |  |
|--------------------------------|---------------------------|--|
| SKU                            | 49830OZ                   |  |
| Finish                         | Bronze                    |  |
| Style                          | Arts and Crafts / Mission |  |
| UPC                            | 783927526135              |  |

#### **Specifications**

| Diffuser Description | Clear Hammered |
|----------------------|----------------|
| Material             | EPMM           |