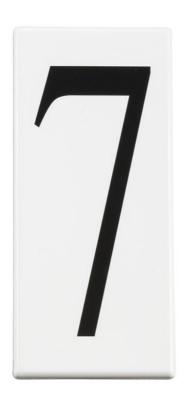

## Address Light Number 7 Panel White

4307 (White Material (Not Painted))

| Project Name: |  |
|---------------|--|
| Location:     |  |
| Type:         |  |
| Qty:          |  |
| Comments:     |  |

www.kichler.com/warrantu

Product/Ordering Information

| SKU    | 4307.00 |
|--------|---------|
| Finish | White   |
| Style  | Other   |