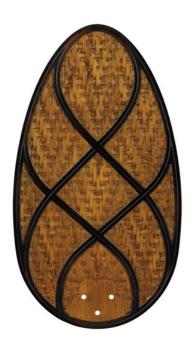

# Climates™ Accessory Blades Brown Rattan

370034 (Brown)

| Project Name: |  |
|---------------|--|
| Location:     |  |
| Type:         |  |
| Qty:          |  |
| Comments:     |  |